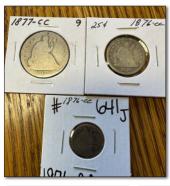

## Consignment

Sunday, March 10, 2024 • 10:44 AM Sharp

399 Stanley St., Belle Fourche, Moose Lodge Coins sell first at 10:44 AM

Coins: Carson City Dollars, Half, Quarter And Dime; Morgan Dollars; Peace Dollars; Ike Dollars; Large Cents; Wheat Pennies; Steel Pennies; Indian Head Pennies; Flying Eagle Pennies; Buffalo Nickels; V Nickels; Shield Nickels; Seated Liberty Dimes And Quarter; Half Dimes; Silver Halves, Quarters, Dimes And War Nickels; 2 Cent Pieces; Nickel 3 Cent Piece; Fractional Currency; Large Size Currency; Confederate Currency; Collectible Coin Sets; Foreign Coins; Silver Bars; AND MORE