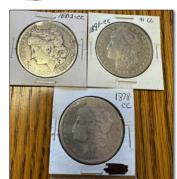

## Consignment

Sunday, March 10, 2024 • 10:44 AM Sharp

399 Stanley St., Belle Fourche, Moose Lodge Coins sell first at 10:44 AM

Coins: Carson City Dollars, Half, Quarter And Dime; Morgan Dollars; Peace Dollars; Ike Dollars; Large Cents; Wheat Pennies; Steel Pennies; Indian Head Pennies; Flying Eagle Pennies; Buffalo Nickels; V Nickels; Shield Nickels; Seated Liberty Dimes And Quarter; Half Dimes; Silver Halves, Quarters, Dimes And War Nickels; 2 Cent Pieces; Nickel 3 Cent Piece; Fractional Currency; Large Size Currency; Confederate Currency; Collectible Coin Sets; Foreign Coins; Silver Bars; AND MORE