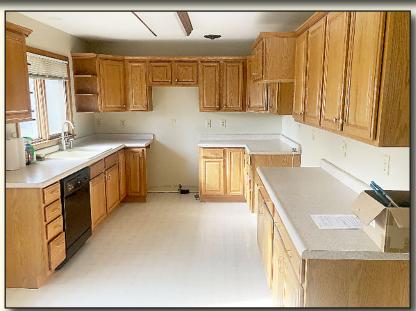

# 3 BEDROOM HOME

Kitchen with dining area, laundry room with washer and dryer, large living room, 1.5 bath, lots of storage! Double garage, 10'x12' shed in back yard.

LEGAL DESCRIPTION: Lot One (1), the North Forty Feet (N40') of Lot Two (2), the North Twenty (N20') of the East Twenty-seven Feet (E27') of Lot Seven and the East Twenty-seven Feet (E27') of Lot eight (8), all in Block A, Valley View Addition, City of Clear Lake, Deuel County, South Dakota.