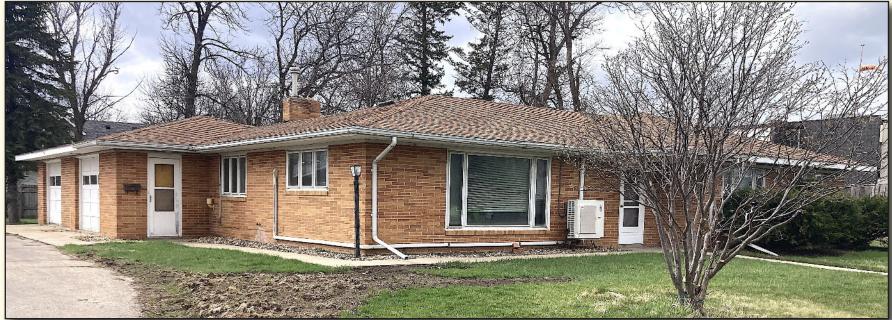

# 3 BEDROOM HOME

Kitchen with dining area, laundry room with washer and dryer, large living room, 1.5 bath, lots of storage! Double garage, 10'x12' shed in back yard.

LEGAL DESCRIPTION: Lot One (1), the North Forty Feet (N40') of Lot Two (2), the North Twenty (N20') of the East Twenty-seven Feet (E27') of Lot Seven and the East Twenty-seven Feet (E27') of Lot eight (8), all in Block A, Valley View Addition, City of Clear Lake, Deuel County, South Dakota.